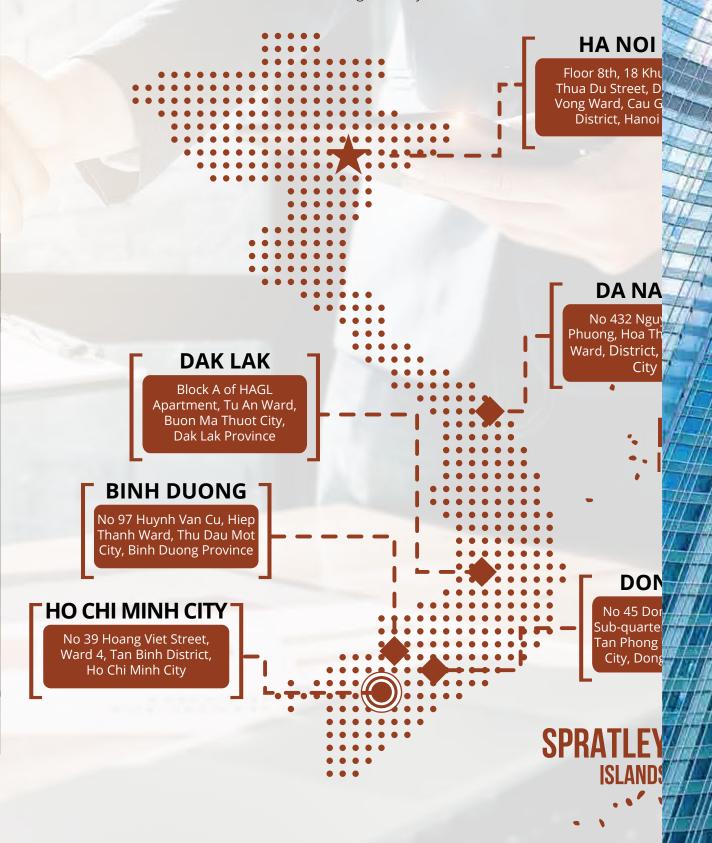

## **NATIONWIDE OFFICE SYSTEM**

**ACC Law Firm** is proud to be the leading unit that can deploy legal support nationwide office system in major cities and a team of collaborators in all provinces: Ha Noi, Ho Chi Nainh Duong, Can Tho, Da Nang, Dong Nai, Dak Lak,... **ACC Law Firm** wishes to take care customers in the most dedicated and thoughtful way.